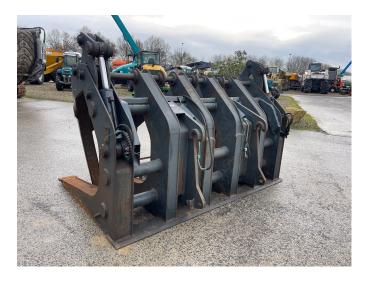

https://lumach.nl m.franken@lumach.nl +316 22 88 77 88 Handelsweg 20 7451 PJ Holten The Netherlands

Bomenklem Volvo shovel Bomenklem Breedte 253cm Opname Volvo / Lundberg 2x knijp cilinders Compleet met slangen Stocknr: UR1258

Tree clamp Volvo shovel Tree clamp Width 253cm Volvo / Lundberg connection 2x squeeze cylinders Complete with hydraulic hoses Stocknr: UR1258

All information on our website is subject to price and typing errors.
Our general terms and conditions are applicable to all our communications as quotations, orders and contracts. You will receive a copy upon request and with every quotation or order. Machines purchased at LUMACH B.V. cannot be sold to parties appearing on EU sanction lists and/or the OFAC Specially Designated Nationals And Blocked Persons List (SDN).