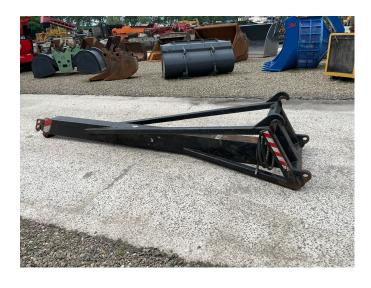

https://lumach.nl m.franken@lumach.nl +316 22 88 77 88 Handelsweg 20 7451 PJ Holten The Netherlands

€ 4.650 excl. VAT

Telescoop mast / Jib shovel
Opname Volvo
3x elementen
Mast lengte in geschoven 4 meter
Totaal uit geschoven circa 9 meter
Compleet met slangen
Gewicht circa 1400kg
Stocknr: UR1182

Telescopic boom / Jib shovel
Volvo connection
3x elements
Mast length extended 4 meters
Total extended approximately 9 meters
Complete with hydraulic hoses
Weight approximately 1400kg
Stocknr: UR1182

Category: Various attachments