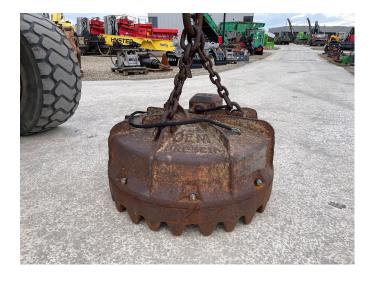

## **Cem Brescia Metal magnet**

€ 3.750 excl. VAT

Metaal magneet Merk: CEM Type: Brescia

Compleet met hijsketting

Doorsnee 110cm

Metal magnet Brand: CEM Type: Brescia

Complete with lifting chain

Diameter 110cm