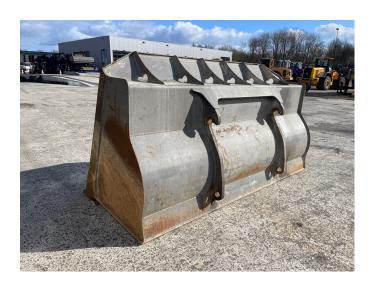

## Loading bucket 245cm 2800ltr Volvo/Liebherr/JCB connection

€ 4.250 excl. VAT

Dichte bak Volvo L70H Opname Volvo / Lundberg Breedte 245cm Gebout omkeer mes Inhoud circa 2800 liter Afkomstig Volvo L70H

Loading bucket Volvo L70H Volvo / Lundberg connection Width 245cm Bolted reversing blade Capacity approximately 2800 litres From Volvo L70H

Category: Buckets

**Location:** Handelsweg 20, 7451 PJ

Holten, NL