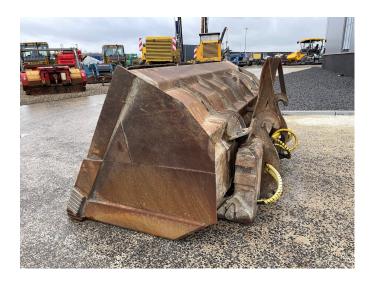

## JCB Volvo Liebherr High tip bucket 256cm 2800ltr Lundberg connection

€ 5.950 excl. VAT

Hoogkiepbak Breedte 256cm Opname Volvo Inhoud circa 2800 liter 2x kiepcilinder Compleet met slangen

High tip bucket Width 256cm Volvo connection Capacity approximately 2800 litres 2x tipping cylinder Complete with hydraulic hoses